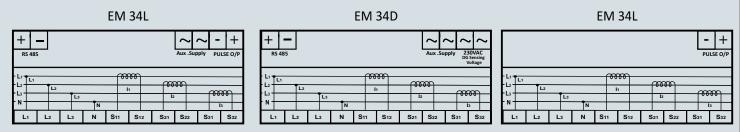

## **Connection Diagram**

NOTE: Inbuilt CT on back of meter is indicates in above diagram. (I1, I2, I3)