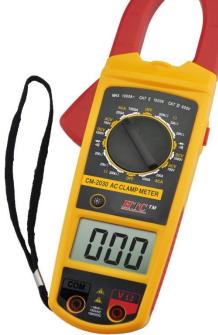

## CM-2030

## AC Clamp Meter(1000 Ampere)

## **Features:**

- $3^{1}/_{2}$  MANUAL AC CLAMP METER.
- FULLY PROTECTED in the RANGE
- CLAMP OPEN: 52mm.
- Clamp Torch.

## **Technical data:**

| Function              | Range                                                         | Resolu |                                  |                                                                          | Accuracy          |
|-----------------------|---------------------------------------------------------------|--------|----------------------------------|--------------------------------------------------------------------------|-------------------|
| DC VOLTAGE (DCV)      | 1000V                                                         | 1V     |                                  |                                                                          | <u>+(0.8%+2)</u>  |
| AC VOLTAGE (ACV)      | 750V                                                          | 1V     |                                  |                                                                          | <u>+(1.0%+5)</u>  |
| AC Current (ACA)      | 200A                                                          | 0.1A   |                                  | LA                                                                       | <u>+(</u> 3.0%+5) |
| AC Current (ACA)      | 1000A                                                         | 1A     |                                  |                                                                          |                   |
|                       | 200 Ω                                                         | 0.1 Ω  |                                  | LΩ                                                                       | <u>+(1.0%+3)</u>  |
| Resistance $(\Omega)$ | 20k Ω                                                         | 10 Ω   |                                  | Ω                                                                        |                   |
|                       | 200k Ω                                                        | 100 Ω  |                                  | 0 Ω                                                                      |                   |
|                       | Description                                                   |        |                                  | Test Condition                                                           |                   |
| Diode and Continuity  | Diode forward voltage drop.                                   |        |                                  | Forward DC Current is approx 1mA,<br>Reserve DC voltage is less than 3V. |                   |
|                       | When resistance is less then $30\pm10 \Omega$ , buzzer sounds |        | Open circuit voltage is about 3V |                                                                          |                   |