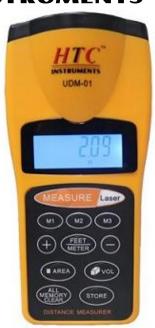

## **Distance Meter**

## **UDM-01**

## HTC INSTRUMENTS

- With laser pointer
- Foot/Meter display options
- LCD screen with LED backlight
- Support sum-up, multiplication and subtraction of 2 measurement data.
- All stored measurement data can be cleared.