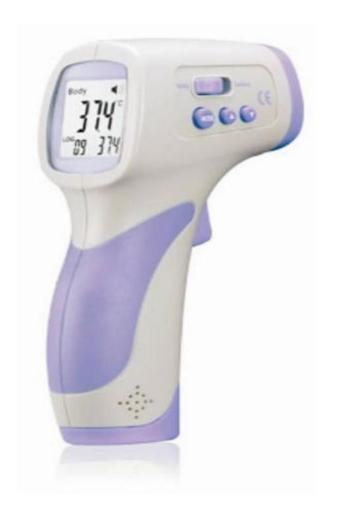

## **BODY INFRAREDMETER**

## **Body Scan**

## **Features:**

- Precise non-contact measurements
- User selectable °C or °F
- · Selectable body and surface temp
- set alarm value
- Memorization of the last 32 measurements
- Automatic data hold & Auto power off
- Automatic selection range and display
- Resolution 0.1°C (0.1°F)
- Backlight LCD Display